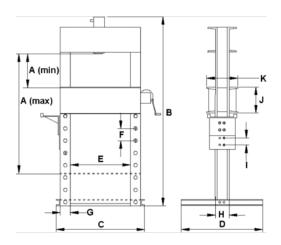

<u>م</u>

• Excellent for bending, bonding or straightening applications

| Product: JHW9E100T10 |   |            |   |                     |    |                 |  |
|----------------------|---|------------|---|---------------------|----|-----------------|--|
|                      |   | 100 t      |   | 10 in               | lb | 1550 lb         |  |
|                      | B | 89 in      | С | 63 in               | D  | 30 in           |  |
|                      | Ε | 35.5 in    | F | 8 in                | G  |                 |  |
|                      |   |            | J | 12 in               | Κ  | 16 in           |  |
|                      |   | 8          |   | 89 x 63in x 30in mm |    | 11-1/4~51 in in |  |
|                      | A | 11.3x51 in |   |                     |    |                 |  |