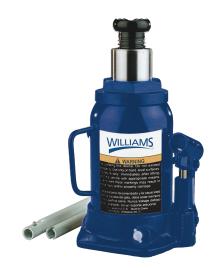

## JHW3T12TV 12 Ton Value Bottle Jack

## PRODUCT DETAILS

- Hydraulic system is protected from internal damage by a patented by-pass mechanism
- Machined and polished cylinders with die-cut threads provide non-abrasive leak-free, durable performance
- Fabricated from hard-cast steel with heat-treated critical stress areas
- Serrated heat-treated saddle provides generous lifting area and secure grip
- Heat-treated extension screw allows low pick-up height adjustment and maximum lift height
- U.S. patented built-in by-pass device protects hydraulic system from overpumping damage