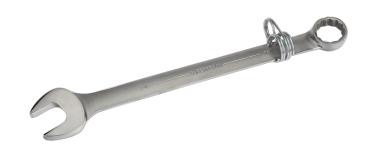

## SUPERCOMBO® Combination Wrench 12Point 1/4 with Safety Coil

## PRODUCT DETAILS

- Tools complete with Tools@Height Attachment Point
- Fractional sizes 1/4" to 2".
- Supercombo® open end has specially designed grooves that direct wrench force away from fastener corners
- Supertorque<sup>™</sup> box opening design allows application of higher torque without rounding or deforming hex fastener points. No contact is made at the corners. Instead, wrenching forces are placed on the flat surfaces behind the points
- Meets or exceeds aerospace specification as 954 for 12 point fasteners (as defined by as 870) to provide accurate torque/tension relationship for precision application
- May be used on all common hex (6 point) fasteners with considerable advantage over conventional box end wrenches to increase both hand tool flexibility and economy
- Box and open end openings are identical