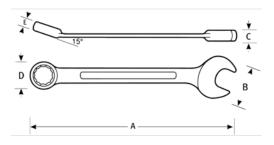

## PRODUCT ATTRIBUTES

| Product      |        | A        | В       | C      | D        | Е       | lb      |
|--------------|--------|----------|---------|--------|----------|---------|---------|
| JHW1208SC-TH | 1/4 in | 4-1/4 in | 9/16 in | 1/8 in | 13/32 in | 3/16 in | 2.46 lb |