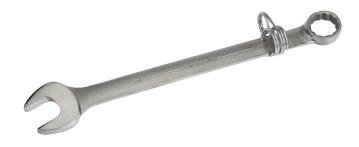

JHW1212SC-TH SUPERCOMBO® Combination Wrench 12-Point 3/8 with Safety Coil

## PRODUCT DETAILS

- Tools complete with Tools@Height Attachment Point
- Fractional sizes 1/4" to 2".

• Supercombo® open end has specially designed grooves that direct wrench force away from fastener corners