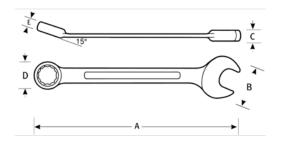

## PRODUCT ATTRIBUTES

| Product      |        | Α        | Β        | С       | D        | Ε      | lb      |
|--------------|--------|----------|----------|---------|----------|--------|---------|
| JHW1212SC-TH | 3/8 in | 6-1/2 in | 13/16 in | 3/16 in | 19/16 in | 1/4 in | 5.62 lb |