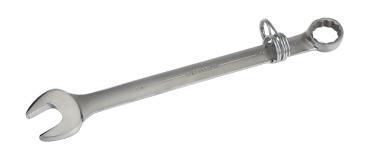

## SUPERCOMBO® Combination Wrench 12 Point 7/16 with Safety Coil

## PRODUCT DETAILS

- Tools complete with Tools@Height Attachment Point
- Fractional sizes 1/4" to 2".
- Supercombo® open end has specially designed grooves that direct wrench force away from fastener corners
- Supertorque<sup>™</sup> box opening design allows application of higher torque without rounding or deforming hex fastener points. No contact is made at the corners. Instead, wrenching forces are placed on the flat surfaces behind the points
- Meets or exceeds aerospace specification as 954 for 12 point fasteners (as defined by as 870) to provide accurate torque/tension relationship for precision application
- May be used on all common hex (6 point) fasteners with considerable advantage over conventional box end wrenches to increase both hand tool flexibility and economy
- Box and open end openings are identical