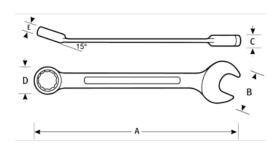

## PRODUCT ATTRIBUTES

| Product      |         | Α        | В        | C        | D        | E       | lb      |
|--------------|---------|----------|----------|----------|----------|---------|---------|
| JHW1214SC-TH | 7/16 in | 7-1/4 in | 15/16 in | 17/32 in | 11/16 in | 9/32 in | 6.34 lb |