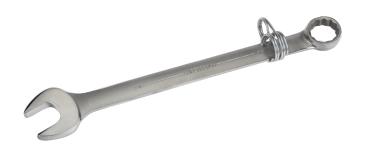

## SUPERCOMBO® Combination Wrench, 9/16 with Safety Coil

## PRODUCT DETAILS

- Tools complete with Tools@Height Attachment Point
- Fractional sizes 1/4" to 2".
- Supercombo® open end has specially designed grooves that direct wrench force away from fastener corners
- Supertorque<sup>™</sup> box opening design allows application of higher torque without rounding or deforming hex fastener points. No contact is made at the corners. Instead, wrenching forces are placed on the flat surfaces behind the points
- Meets or exceeds aerospace specification as 954 for 12 point fasteners (as defined by as 870) to provide accurate torque/tension relationship for precision application
- May be used on all common hex (6 point) fasteners with considerable advantage over conventional box end wrenches to increase both hand tool flexibility and economy
- Box and open end openings are identical