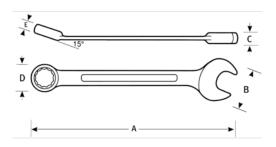

## PRODUCT ATTRIBUTES

| Product      |         | Α        | В        | C      | D      | Е      | lb     |
|--------------|---------|----------|----------|--------|--------|--------|--------|
| JHW1218SC-TH | 9/16 in | 8-3/4 in | 1-1/4 in | 1/4 in | 7/8 in | 3/8 in | 8.2 lb |