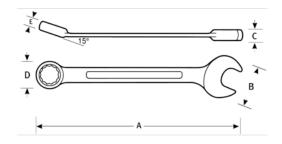

## PRODUCT ATTRIBUTES

| Product      |          | Α         | Β        | С       | D         | Ε       | lb      |
|--------------|----------|-----------|----------|---------|-----------|---------|---------|
| JHW1222SC-TH | 11/16 in | 10-1/4 in | 1-1/2 in | 5/16 in | 1-1/32 in | 7/16 in | 9.07 lb |