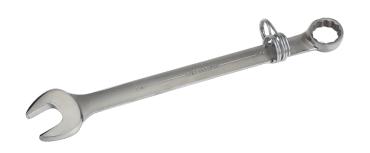

## SUPERCOMBO® Combination Wrench 12 Point 3/4 with Safety Coil

## PRODUCT DETAILS

- Tools complete with Tools@Height Attachment Point
- Fractional sizes 1/4" to 2".
- Supercombo® open end has specially designed grooves that direct wrench force away from fastener corners
- Supertorque<sup>™</sup> box opening design allows application of higher torque without rounding or deforming hex fastener points. No contact is made at the corners. Instead, wrenching forces are placed on the flat surfaces behind the points
- Meets or exceeds aerospace specification as 954 for 12 point fasteners (as defined by as 870) to provide accurate torque/tension relationship for precision application
- May be used on all common hex (6 point) fasteners with considerable advantage over conventional box end wrenches to increase both hand tool flexibility and economy
- Box and open end openings are identical