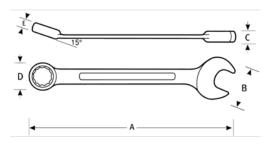

## PRODUCT ATTRIBUTES

| Product      |        | A     | В        | C       | D        | E      | lb       |
|--------------|--------|-------|----------|---------|----------|--------|----------|
| JHW1224SC-TH | 3/4 in | 11 in | 1-5/8 in | 5/16 in | 1-1/8 in | 1/2 in | 10.41 lb |