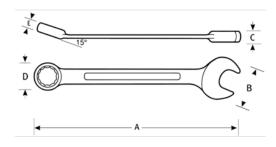

## PRODUCT ATTRIBUTES

| Product      |          | Α         | В        | C      | D         | E      | lb      |
|--------------|----------|-----------|----------|--------|-----------|--------|---------|
| JHW1226SC-TH | 13/16 in | 11-3/4 in | 1-3/4 in | 3/8 in | 1-7/32 in | 732 in | 11.8 lb |