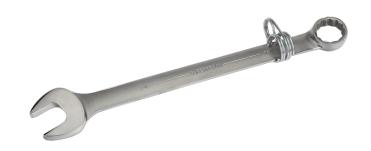

## SUPERCOMBO® Combination Wrench 12 Point 13/16 with Safety Coil

## PRODUCT DETAILS

- Tools complete with Tools@Height Attachment Point
- Fractional sizes 1/4" to 2".
- Supercombo® open end has specially designed grooves that direct wrench force away from fastener corners
- Supertorque<sup>™</sup> box opening design allows application of higher torque without rounding or deforming hex fastener points. No contact is made at the corners. Instead, wrenching forces are placed on the flat surfaces behind the points
- Meets or exceeds aerospace specification as 954 for 12 point fasteners (as defined by as 870) to provide accurate torque/tension relationship for precision application
- May be used on all common hex (6 point) fasteners with considerable advantage over conventional box end wrenches to increase both hand tool flexibility and economy
- Box and open end openings are identical