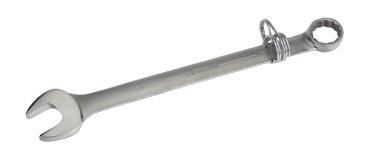

## SUPERCOMBO® Combination Wrench 12 Point 7/8 with Safety Coil

## PRODUCT DETAILS

- Tools complete with Tools@Height Attachment Point
- Fractional sizes 1/4" to 2".
- Supercombo® open end has specially designed grooves that direct wrench force away from fastener corners
- Supertorque<sup>™</sup> box opening design allows application of higher torque without rounding or deforming hex fastener points. No contact is made at the corners. Instead, wrenching forces are placed on the flat surfaces behind the points
- Meets or exceeds aerospace specification as 954 for 12 point fasteners (as defined by as 870) to provide accurate torque/tension relationship for precision application
- May be used on all common hex (6 point) fasteners with considerable advantage over conventional box end wrenches to increase both hand tool flexibility and economy
- Box and open end openings are identical