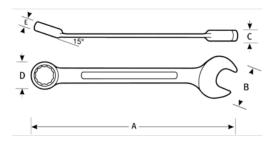

## PRODUCT ATTRIBUTES

| Product      |        | Α         | В        | C        | D         | E       | lb       |
|--------------|--------|-----------|----------|----------|-----------|---------|----------|
| JHW1228SC-TH | 7/8 in | 12-1/2 in | 1-7/8 in | 13/32 in | 1-5/16 in | 9/16 in | 13.54 lb |