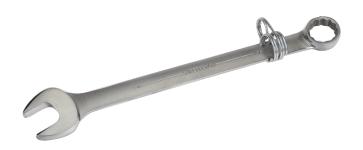

## SUPERCOMBO® Combination Wrench, 15/16 with Safety Coil

## PRODUCT DETAILS

- Tools complete with Tools@Height Attachment Point
- Fractional sizes 1/4" to 2".
- Supercombo® open end has specially designed grooves that direct wrench force away from fastener corners
- Supertorque<sup>™</sup> box opening design allows application of higher torque without rounding or deforming hex fastener points. No contact is made at the corners. Instead, wrenching forces are placed on the flat surfaces behind the points
- Meets or exceeds aerospace specification as 954 for 12 point fasteners (as defined by as 870) to provide accurate torque/tension relationship for precision application
- May be used on all common hex (6 point) fasteners with considerable advantage over conventional box end wrenches to increase both hand tool flexibility and economy
- Box and open end openings are identical