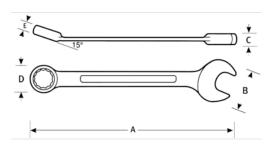

## PRODUCT ATTRIBUTES

| Product      |          | Α         | В    | C       | D        | E        | lb       |
|--------------|----------|-----------|------|---------|----------|----------|----------|
| JHW1230SC-TH | 15/16 in | 13-1/4 in | 2 in | 7/16 in | 1-3/8 in | 19/32 in | 14.52 lb |