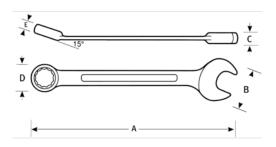

## PRODUCT ATTRIBUTES

| Product      |      | A     | В        | C        | D          | E      | lb       |
|--------------|------|-------|----------|----------|------------|--------|----------|
| JHW1232SC-TH | 1 in | 14 in | 2-1/8 in | 15/32 in | 1-15/32 in | 5/8 in | 23.81 lb |