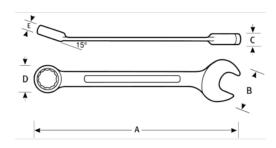

## PRODUCT ATTRIBUTES

| Product      |           | Α         | В        | C      | D         | E        | lb       |
|--------------|-----------|-----------|----------|--------|-----------|----------|----------|
| JHW1234SC-TH | 1-1/16 in | 14-3/4 in | 2-1/4 in | 1/2 in | 1-9/16 in | 21/32 in | 22.16 lb |