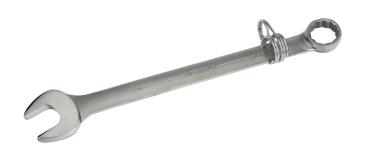

## SUPERCOMBO® Combination Wrench, 1-1/16 with Safety Coil

## PRODUCT DETAILS

- Tools complete with Tools@Height Attachment Point
- Fractional sizes 1/4" to 2".
- Supercombo® open end has specially designed grooves that direct wrench force away from fastener corners
- Supertorque<sup>™</sup> box opening design allows application of higher torque without rounding or deforming hex fastener points. No contact is made at the corners. Instead, wrenching forces are placed on the flat surfaces behind the points
- Meets or exceeds aerospace specification as 954 for 12 point fasteners (as defined by as 870) to provide accurate torque/tension relationship for precision application
- May be used on all common hex (6 point) fasteners with considerable advantage over conventional box end wrenches to increase both hand tool flexibility and economy
- Box and open end openings are identical