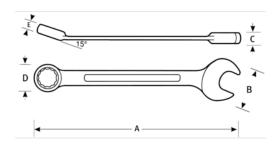

## PRODUCT ATTRIBUTES

| Product    |          | A         | В          | C      | D    | E      | lb       |
|------------|----------|-----------|------------|--------|------|--------|----------|
| JHW1244-TH | 1-3/8 in | 18-1/2 in | 2-15/16 in | 5/8 in | 2 in | 3/4 in | 21.92 lb |