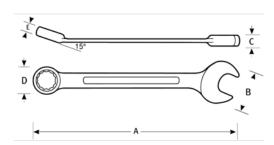

## PRODUCT ATTRIBUTES

| Product      |          | A         | В          | C        | D          | E        | lb      |
|--------------|----------|-----------|------------|----------|------------|----------|---------|
| JHW1236SC-TH | 1-1/8 in | 15-1/2 in | 2-13/32 in | 17/32 in | 1-21/32 in | 11/16 in | 20.4 lb |