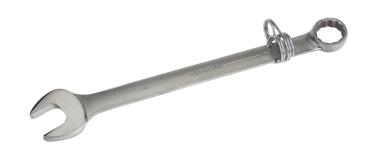

## SUPERCOMBO® Combination Wrench 12-Point 1-1/8 with Safety Coil

## PRODUCT DETAILS

- Tools complete with Tools@Height Attachment Point
- Fractional sizes 1/4" to 2".
- Supercombo® open end has specially designed grooves that direct wrench force away from fastener corners
- Supertorque<sup>™</sup> box opening design allows application of higher torque without rounding or deforming hex fastener points. No contact is made at the corners. Instead, wrenching forces are placed on the flat surfaces behind the points
- Meets or exceeds aerospace specification as 954 for 12 point fasteners (as defined by as 870) to provide accurate torque/tension relationship for precision application
- May be used on all common hex (6 point) fasteners with considerable advantage over conventional box end wrenches to increase both hand tool flexibility and economy
- Box and open end openings are identical