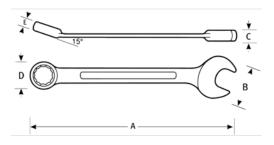

## PRODUCT ATTRIBUTES

| Product    |            | Α          | В         | C        | D         | E      | lb      |
|------------|------------|------------|-----------|----------|-----------|--------|---------|
| JHW1182-TH | 1-11/16 in | 22-9/32 in | 3-7/16 in | 23/32 in | 2-7/16 in | 7/8 in | 0.17 lb |