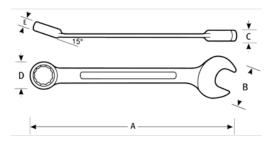

## PRODUCT ATTRIBUTES

| Product    |          | Α         | В         | C        | D          | E         | lb      |
|------------|----------|-----------|-----------|----------|------------|-----------|---------|
| JHW1184-TH | 1-3/4 in | 22-7/8 in | 3-6/16 in | 23/32 in | 2-17/32 in | 1-1/32 in | 0.24 lb |