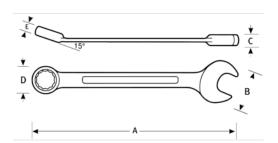

## **PRODUCT ATTRIBUTES**

| Product      |        | Α        | В        | C       | D        | E       | lb      |
|--------------|--------|----------|----------|---------|----------|---------|---------|
| JHW1208RC-TH | 1/4 in | 4-1/2 in | 21/32 in | 5/32 in | 21/32 in | 9/32 in | 0.44 lb |