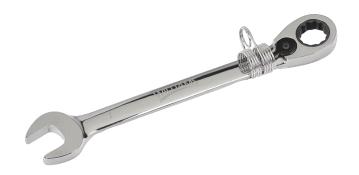

## JHW1208RC-TH

## 8 mm Reversible Ratcheting Combination Wrench with Safety Coil

## PRODUCT DETAILS

- Tools complete with Tools@Height attachment Point
- Fractional Sizes 1/4" to 1" 12 Point.
- High-polished chrome finish cleans easily
- Ratchet lever is easily accessible for quick direction changes
- Recessed corners in ends provide extra turning power