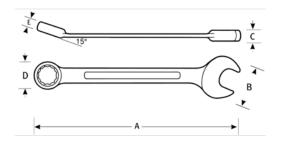

## PRODUCT ATTRIBUTES

| Product      | Α         | Β      | С       | D        | Ε       | lb   |
|--------------|-----------|--------|---------|----------|---------|------|
| JHW1207MSCTH | 5-5/16 in | 5/8 in | 5/32 in | 15/32 in | 7/32 in | 2 lb |