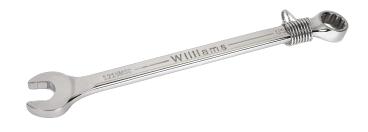

## JHW1207MSCTH SUPERCOMBO® Combination Wrench 12Point 7 mm with Safety Coil

## PRODUCT DETAILS

- Tools complete with Tools@Height attachment Point
- Metric Sizes 7 mm to 36 mm.

• Supercombo® open end has specially designed grooves that direct wrench force away from fastener corners

• Supertorque® box opening design allows application of higher torque without rounding or deforming hex fastener points. No contact is made at the corners. Instead, wrenching forces are placed on the flat surfaces behind the points • Meets or exceeds aerospace specification as 954 for 12 point fasteners (as defined by as 870) to provide accurate torque/tension relationship for precision application

• May be used on all common hex (6 point) fasteners with considerable advantage over conventional box end wrenches to increase both hand tool flexibility and economy

• Box and open end openings are identical