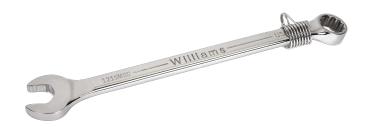

## SUPERCOMBO® Combination Wrench 12Point 8 mm with Safety Coil

## PRODUCT DETAILS

- Tools complete with Tools@Height attachment Point
- Metric Sizes 7 mm to 36 mm.
- Supercombo® open end has specially designed grooves that direct wrench force away from fastener corners
- Supertorque® box opening design allows application of higher torque without rounding or deforming hex fastener points. No contact is made at the corners. Instead, wrenching forces are placed on the flat surfaces behind the points
- Meets or exceeds aerospace specification as 954 for 12 point fasteners (as defined by as 870) to provide accurate torque/tension relationship for precision application
- May be used on all common hex (6 point) fasteners with considerable advantage over conventional box end wrenches to increase both hand tool flexibility and economy
- Box and open end openings are identical