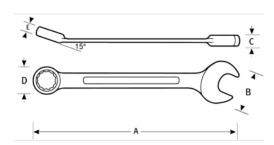

## PRODUCT ATTRIBUTES

| Product      | Α          | В        | C       | D      | Е       | lb     |
|--------------|------------|----------|---------|--------|---------|--------|
| JHW1208MSCTH | 5-25/32 in | 23/32 in | 5/32 in | 1/2 in | 7/32 in | 2.3 lb |