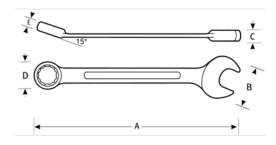

## PRODUCT ATTRIBUTES

| Product      | A        | В      | C       | D      | E       | lb      |
|--------------|----------|--------|---------|--------|---------|---------|
| JHW1210MSCTH | 6-3/4 in | 7/8 in | 3/16 in | 5/8 in | 9/32 in | 2.92 lb |