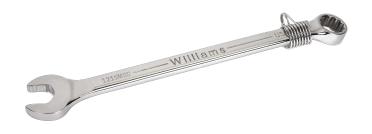

## SUPERCOMBO® Combination Wrench 12Point 10 mm with Safety Coil

## PRODUCT DETAILS

- Tools complete with Tools@Height attachment Point
- Metric Sizes 7 mm to 36 mm.
- Supercombo® open end has specially designed grooves that direct wrench force away from fastener corners
- Supertorque® box opening design allows application of higher torque without rounding or deforming hex fastener points. No contact is made at the corners. Instead, wrenching forces are placed on the flat surfaces behind the points
- Meets or exceeds aerospace specification as 954 for 12 point fasteners (as defined by as 870) to provide accurate torque/tension relationship for precision application
- May be used on all common hex (6 point) fasteners with considerable advantage over conventional box end wrenches to increase both hand tool flexibility and economy
- Box and open end openings are identical