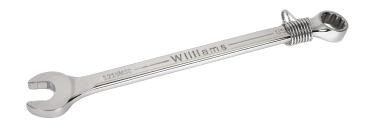

JHW1211MSCTH SUPERCOMBO® Combination Wrench 12Point 11 mm with Safety Coil

## PRODUCT DETAILS

- Tools complete with Tools@Height attachment Point
- Metric Sizes 7 mm to 36 mm.

• Supercombo® open end has specially designed grooves that direct wrench force away from fastener corners

• Supertorque® box opening design allows application of higher torque without rounding or deforming hex fastener points. No contact is made at the corners. Instead, wrenching forces are placed on the flat surfaces behind the points • Meets or exceeds aerospace specification as 954 for 12 point fasteners (as defined by as 870) to provide accurate torque/tension relationship for precision application

• May be used on all common hex (6 point) fasteners with considerable advantage over conventional box end wrenches to increase both hand tool flexibility and economy

• Box and open end openings are identical