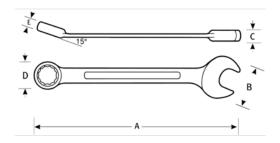

## PRODUCT ATTRIBUTES

| Product      | Α        | В        | С       | D        | Ε       | lb      |
|--------------|----------|----------|---------|----------|---------|---------|
| JHW1211MSCTH | 7-1/4 in | 31/32 in | 7/32 in | 11/16 in | 5/16 in | 3.86 lb |