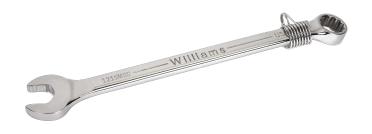

## SUPERCOMBO® Combination Wrench 12Point 12 mm with Safety Coil

## PRODUCT DETAILS

- Tools complete with Tools@Height attachment Point
- Metric Sizes 7 mm to 36 mm.
- Supercombo® open end has specially designed grooves that direct wrench force away from fastener corners
- Supertorque® box opening design allows application of higher torque without rounding or deforming hex fastener points. No contact is made at the corners. Instead, wrenching forces are placed on the flat surfaces behind the points
- Meets or exceeds aerospace specification as 954 for 12 point fasteners (as defined by as 870) to provide accurate torque/tension relationship for precision application
- May be used on all common hex (6 point) fasteners with considerable advantage over conventional box end wrenches to increase both hand tool flexibility and economy
- Box and open end openings are identical