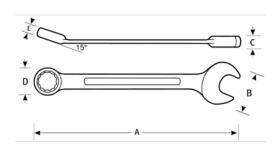

## PRODUCT ATTRIBUTES

| Product      | Α          | В        | C       | D      | Е       | lb      |
|--------------|------------|----------|---------|--------|---------|---------|
| JHW1212MSCTH | 7-11/16 in | 31/32 in | 7/32 in | 3/4 in | 5/16 in | 0.05 lb |