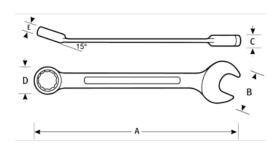

## PRODUCT ATTRIBUTES

| Product      | Α        | В         | C      | D        | Е      | lb      |
|--------------|----------|-----------|--------|----------|--------|---------|
| JHW1214MSCTH | 8-5/8 in | 1-7/32 in | 1/4 in | 27/32 in | 3/8 in | 0.18 lb |