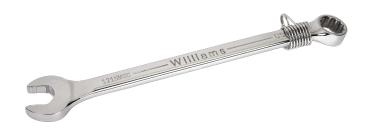

## SUPERCOMBO® Combination Wrench 12Point 14 mm with Safety Coil

## PRODUCT DETAILS

- Tools complete with Tools@Height attachment Point
- Metric Sizes 7 mm to 36 mm.
- Supercombo® open end has specially designed grooves that direct wrench force away from fastener corners
- Supertorque® box opening design allows application of higher torque without rounding or deforming hex fastener points. No contact is made at the corners. Instead, wrenching forces are placed on the flat surfaces behind the points
- Meets or exceeds aerospace specification as 954 for 12 point fasteners (as defined by as 870) to provide accurate torque/tension relationship for precision application
- May be used on all common hex (6 point) fasteners with considerable advantage over conventional box end wrenches to increase both hand tool flexibility and economy
- Box and open end openings are identical