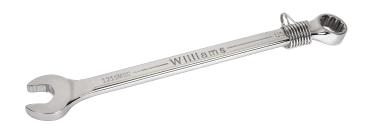

## JHW1215MSCTH

## SUPERCOMBO® Combination Wrench 12Point 15 mm with Safety Coil

## PRODUCT DETAILS

- Tools complete with Tools@Height attachment Point
- Metric Sizes 7 mm to 36 mm.
- Supercombo® open end has specially designed grooves that direct wrench force away from fastener corners
- Supertorque® box opening design allows application of higher torque without rounding or deforming hex fastener points. No contact is made at the corners. Instead, wrenching forces are placed on the flat surfaces behind the points
- Meets or exceeds aerospace specification as 954 for 12 point fasteners (as defined by as 870) to provide accurate torque/tension relationship for precision application
- May be used on all common hex (6 point) fasteners with considerable advantage over conventional box end wrenches to increase both hand tool flexibility and economy
- Box and open end openings are identical