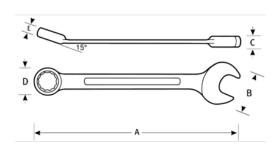

## PRODUCT ATTRIBUTES

| Product      | Α         | В         | C       | D        | Е        | lb      |
|--------------|-----------|-----------|---------|----------|----------|---------|
| JHW1215MSCTH | 9-3/32 in | 1-9/32 in | 9/32 in | 29/32 in | 13/32 in | 0.25 lb |