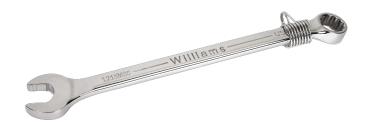

## SUPERCOMBO® Combination Wrench 12Point 16 mm with Safety Coil

## PRODUCT DETAILS

- Tools complete with Tools@Height attachment Point
- Metric Sizes 7 mm to 36 mm.
- Supercombo® open end has specially designed grooves that direct wrench force away from fastener corners
- Supertorque® box opening design allows application of higher torque without rounding or deforming hex fastener points. No contact is made at the corners. Instead, wrenching forces are placed on the flat surfaces behind the points
- Meets or exceeds aerospace specification as 954 for 12 point fasteners (as defined by as 870) to provide accurate torque/tension relationship for precision application
- May be used on all common hex (6 point) fasteners with considerable advantage over conventional box end wrenches to increase both hand tool flexibility and economy
- Box and open end openings are identical