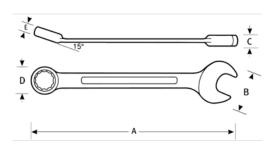

## PRODUCT ATTRIBUTES

| Product      | Α        | В        | C       | D        | E        | lb      |
|--------------|----------|----------|---------|----------|----------|---------|
| JHW1216MSCTH | 9-1/2 in | 1-3/8 in | 9/32 in | 15/16 in | 13/32 in | 0.32 lb |