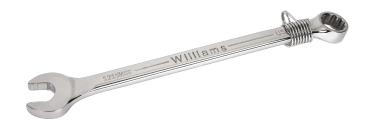

JHW1217MSCTH SUPERCOMBO® Combination Wrench 12Point 17 mm with Safety Coil

## PRODUCT DETAILS

- Tools complete with Tools@Height attachment Point
- Metric Sizes 7 mm to 36 mm.

• Supercombo® open end has specially designed grooves that direct wrench force away from fastener corners

• Supertorque® box opening design allows application of higher torque without rounding or deforming hex fastener points. No contact is made at the corners. Instead, wrenching forces are placed on the flat surfaces behind the points • Meets or exceeds aerospace specification as 954 for 12 point fasteners (as defined by as 870) to provide accurate torque/tension relationship for precision application

• May be used on all common hex (6 point) fasteners with considerable advantage over conventional box end wrenches to increase both hand tool flexibility and economy

• Box and open end openings are identical