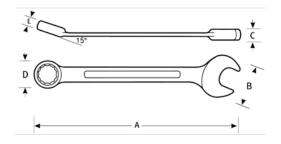

## PRODUCT ATTRIBUTES

| Product      | Α          | B          | С       | D    | Ε       | lb      |
|--------------|------------|------------|---------|------|---------|---------|
| JHW1217MSCTH | 10-1/16 in | 1-15/32 in | 5/16 in | 1 in | 7/16 in | 0.42 lb |