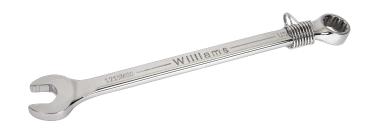

## SUPERCOMBO® Combination Wrench 12Point 18 mm with Safety Coil

## PRODUCT DETAILS

- Tools complete with Tools@Height attachment Point
- Metric Sizes 7 mm to 36 mm.
- Supercombo® open end has specially designed grooves that direct wrench force away from fastener corners
- Supertorque® box opening design allows application of higher torque without rounding or deforming hex fastener points. No contact is made at the corners. Instead, wrenching forces are placed on the flat surfaces behind the points
- Meets or exceeds aerospace specification as 954 for 12 point fasteners (as defined by as 870) to provide accurate torque/tension relationship for precision application
- May be used on all common hex (6 point) fasteners with considerable advantage over conventional box end wrenches to increase both hand tool flexibility and economy
- Box and open end openings are identical