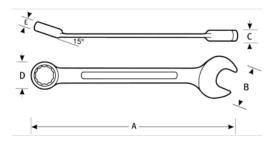

## PRODUCT ATTRIBUTES

| Product      | Α           | В          | C       | D         | E        | lb      |
|--------------|-------------|------------|---------|-----------|----------|---------|
| JHW1218MSCTH | 10-17/32 in | 1-17/32 in | 5/16 in | 1-1/16 in | 15/32 in | 0.53 lb |