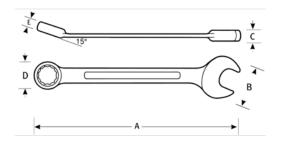

## PRODUCT ATTRIBUTES

| Product      | Α          | В        | С        | D        | Ε      | lb      |
|--------------|------------|----------|----------|----------|--------|---------|
| JHW1219MSCTH | 11-1/32 in | 1-5/8 in | 11/32 in | 1-1/8 in | 1/2 in | 0.65 lb |