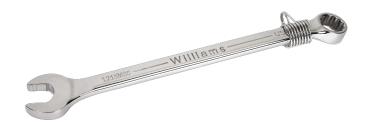

## SUPERCOMBO® Combination Wrench 12Point 20 mm with Safety Coil

## PRODUCT DETAILS

- Tools complete with Tools@Height attachment Point
- Metric Sizes 7 mm to 36 mm.
- Supercombo® open end has specially designed grooves that direct wrench force away from fastener corners
- Supertorque® box opening design allows application of higher torque without rounding or deforming hex fastener points. No contact is made at the corners. Instead, wrenching forces are placed on the flat surfaces behind the points
- Meets or exceeds aerospace specification as 954 for 12 point fasteners (as defined by as 870) to provide accurate torque/tension relationship for precision application
- May be used on all common hex (6 point) fasteners with considerable advantage over conventional box end wrenches to increase both hand tool flexibility and economy
- Box and open end openings are identical