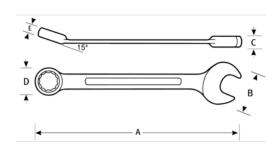

## PRODUCT ATTRIBUTES

| Product      | A         | В          | C      | D         | E      | lb      |
|--------------|-----------|------------|--------|-----------|--------|---------|
| JHW1220MSCTH | 11-1/2 in | 1-23/32 in | 3/8 in | 1-3/16 in | 1/2 in | 0.83 lb |