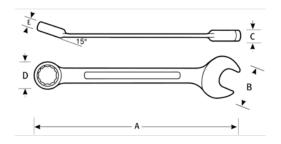

## PRODUCT ATTRIBUTES

| Product      | Α           | В        | С      | D         | Ε        | lb      |
|--------------|-------------|----------|--------|-----------|----------|---------|
| JHW1221MSCTH | 11-25/32 in | 1-3/4 in | 3/8 in | 1-7/32 in | 17/32 in | 1.04 lb |