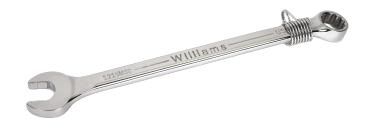

JHW1221MSCTH SUPERCOMBO® Combination Wrench 12Point 21 mm with Safety Coil

## PRODUCT DETAILS

- Tools complete with Tools@Height attachment Point
- Metric Sizes 7 mm to 36 mm.

• Supercombo® open end has specially designed grooves that direct wrench force away from fastener corners

• Supertorque® box opening design allows application of higher torque without rounding or deforming hex fastener points. No contact is made at the corners. Instead, wrenching forces are placed on the flat surfaces behind the points • Meets or exceeds aerospace specification as 954 for 12 point fasteners (as defined by as 870) to provide accurate torque/tension relationship for precision application

• May be used on all common hex (6 point) fasteners with considerable advantage over conventional box end wrenches to increase both hand tool flexibility and economy

• Box and open end openings are identical