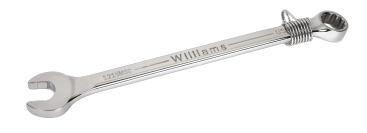

JHW1222MSCTH SUPERCOMBO® Combination Wrench 12Point 22 mm with Safety Coil

## PRODUCT DETAILS

- Tools complete with Tools@Height attachment Point
- Metric Sizes 7 mm to 36 mm.

• Supercombo® open end has specially designed grooves that direct wrench force away from fastener corners

• Supertorque® box opening design allows application of higher torque without rounding or deforming hex fastener points. No contact is made at the corners. Instead, wrenching forces are placed on the flat surfaces behind the points • Meets or exceeds aerospace specification as 954 for 12 point fasteners (as defined by as 870) to provide accurate torque/tension relationship for precision application

• May be used on all common hex (6 point) fasteners with considerable advantage over conventional box end wrenches to increase both hand tool flexibility and economy

• Box and open end openings are identical