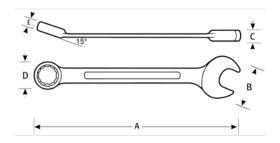

## PRODUCT ATTRIBUTES

| Product      | Α         | B          | С        | D         | Ε       | lb      |
|--------------|-----------|------------|----------|-----------|---------|---------|
| JHW1222MSCTH | 12-1/2 in | 1-29/32 in | 13/32 in | 1-5/16 in | 9/16 in | 0.35 lb |