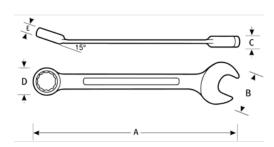

## PRODUCT ATTRIBUTES

| Product      | Α         | В          | C       | D          | E       | lb      |
|--------------|-----------|------------|---------|------------|---------|---------|
| JHW1223MSCTH | 12-7/8 in | 1-31/32 in | 7/16 in | 1-11/32 in | 9/16 in | 1.48 lb |