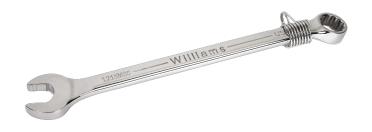

## JHW1223MSCTH

## SUPERCOMBO® Combination Wrench 12Point 23 mm with Safety Coil

## PRODUCT DETAILS

- Tools complete with Tools@Height attachment Point
- Metric Sizes 7 mm to 36 mm.
- Supercombo® open end has specially designed grooves that direct wrench force away from fastener corners
- Supertorque® box opening design allows application of higher torque without rounding or deforming hex fastener points. No contact is made at the corners. Instead, wrenching forces are placed on the flat surfaces behind the points
- Meets or exceeds aerospace specification as 954 for 12 point fasteners (as defined by as 870) to provide accurate torque/tension relationship for precision application
- May be used on all common hex (6 point) fasteners with considerable advantage over conventional box end wrenches to increase both hand tool flexibility and economy
- Box and open end openings are identical