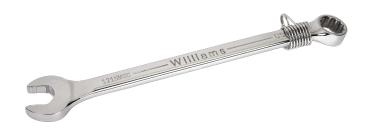

## SUPERCOMBO® Combination Wrench 12Point 24 mm with Safety Coil

## PRODUCT DETAILS

- Tools complete with Tools@Height attachment Point
- Metric Sizes 7 mm to 36 mm.
- Supercombo® open end has specially designed grooves that direct wrench force away from fastener corners
- Supertorque® box opening design allows application of higher torque without rounding or deforming hex fastener points. No contact is made at the corners. Instead, wrenching forces are placed on the flat surfaces behind the points
- Meets or exceeds aerospace specification as 954 for 12 point fasteners (as defined by as 870) to provide accurate torque/tension relationship for precision application
- May be used on all common hex (6 point) fasteners with considerable advantage over conventional box end wrenches to increase both hand tool flexibility and economy
- Box and open end openings are identical