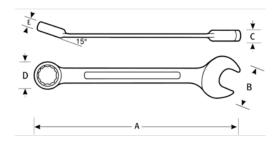

## PRODUCT ATTRIBUTES

| Product      | Α          | В    | C       | D        | E        | lb     |
|--------------|------------|------|---------|----------|----------|--------|
| JHW1224MSCTH | 13-9/32 in | 2 in | 7/16 in | 1-3/8 in | 19/32 in | 2.6 lb |