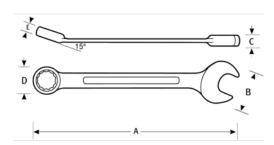

## PRODUCT ATTRIBUTES

| Product      | Α          | В         | C        | D          | E      | lb      |
|--------------|------------|-----------|----------|------------|--------|---------|
| JHW1225MSCTH | 14-1/32 in | 2-5/32 in | 15/32 in | 1-15/32 in | 5/8 in | 4.48 lb |