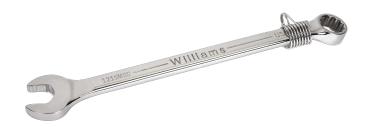

## SUPERCOMBO® Combination Wrench 12Point 25 mm with Safety Coil

## PRODUCT DETAILS

- Tools complete with Tools@Height attachment Point
- Metric Sizes 7 mm to 36 mm.
- Supercombo® open end has specially designed grooves that direct wrench force away from fastener corners
- Supertorque® box opening design allows application of higher torque without rounding or deforming hex fastener points. No contact is made at the corners. Instead, wrenching forces are placed on the flat surfaces behind the points
- Meets or exceeds aerospace specification as 954 for 12 point fasteners (as defined by as 870) to provide accurate torque/tension relationship for precision application
- May be used on all common hex (6 point) fasteners with considerable advantage over conventional box end wrenches to increase both hand tool flexibility and economy
- Box and open end openings are identical