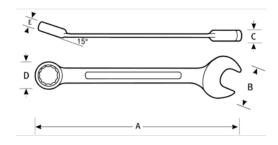

## PRODUCT ATTRIBUTES

| Product      | Α          | В         | C      | D        | E        | lb      |
|--------------|------------|-----------|--------|----------|----------|---------|
| JHW1226MSCTH | 14-5/16 in | 2-3/16 in | 1/2 in | 1-1/2 in | 21/32 in | 5.99 lb |