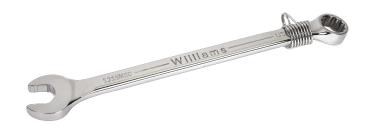

## JHW1226MSCTH

## SUPERCOMBO® Combination Wrench 12Point 26 mm with Safety Coil

## PRODUCT DETAILS

- Tools complete with Tools@Height attachment Point
- Metric Sizes 7 mm to 36 mm.
- Supercombo® open end has specially designed grooves that direct wrench force away from fastener corners
- Supertorque® box opening design allows application of higher torque without rounding or deforming hex fastener points. No contact is made at the corners. Instead, wrenching forces are placed on the flat surfaces behind the points
- Meets or exceeds aerospace specification as 954 for 12 point fasteners (as defined by as 870) to provide accurate torque/tension relationship for precision application
- May be used on all common hex (6 point) fasteners with considerable advantage over conventional box end wrenches to increase both hand tool flexibility and economy
- Box and open end openings are identical