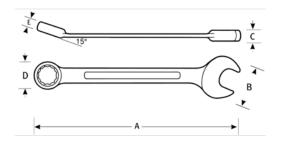

## PRODUCT ATTRIBUTES

| Product      | Α           | В         | С      | D         | Ε        | lb       |
|--------------|-------------|-----------|--------|-----------|----------|----------|
| JHW1227MSCTH | 14-25/32 in | 2-9/32 in | 1/2 in | 1-9/16 in | 11/16 in | 15.66 lb |