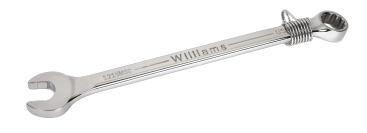

JHW1227MSCTH SUPERCOMBO® Combination Wrench 12Point 27 mm with Safety Coil

## PRODUCT DETAILS

- Tools complete with Tools@Height attachment Point
- Metric Sizes 7 mm to 36 mm.

• Supercombo® open end has specially designed grooves that direct wrench force away from fastener corners

• Supertorque® box opening design allows application of higher torque without rounding or deforming hex fastener points. No contact is made at the corners. Instead, wrenching forces are placed on the flat surfaces behind the points • Meets or exceeds aerospace specification as 954 for 12 point fasteners (as defined by as 870) to provide accurate torque/tension relationship for precision application

• May be used on all common hex (6 point) fasteners with considerable advantage over conventional box end wrenches to increase both hand tool flexibility and economy

• Box and open end openings are identical