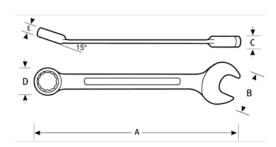

## PRODUCT ATTRIBUTES

| Product      | Α          | В          | C        | D        | E      | lb     |
|--------------|------------|------------|----------|----------|--------|--------|
| JHW1230MSCTH | 16-9/32 in | 2-17/32 in | 17/32 in | 1-3/4 in | 3/4 in | 1.4 lb |