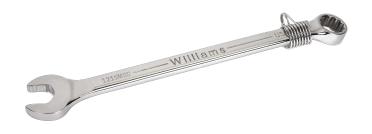

## SUPERCOMBO® Combination Wrench 12Point 30 mm with Safety Coil

## PRODUCT DETAILS

- Tools complete with Tools@Height attachment Point
- Metric Sizes 7 mm to 36 mm.
- Supercombo® open end has specially designed grooves that direct wrench force away from fastener corners
- Supertorque® box opening design allows application of higher torque without rounding or deforming hex fastener points. No contact is made at the corners. Instead, wrenching forces are placed on the flat surfaces behind the points
- Meets or exceeds aerospace specification as 954 for 12 point fasteners (as defined by as 870) to provide accurate torque/tension relationship for precision application
- May be used on all common hex (6 point) fasteners with considerable advantage over conventional box end wrenches to increase both hand tool flexibility and economy
- Box and open end openings are identical