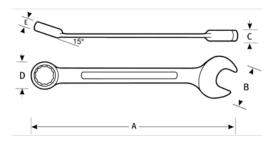

## PRODUCT ATTRIBUTES

| Product      | Α          | В          | C       | D          | E      | lb       |
|--------------|------------|------------|---------|------------|--------|----------|
| JHW1232MSCTH | 17-1/32 in | 2-11/16 in | 9/16 in | 1-13/16 in | 3/4 in | 28.75 lb |