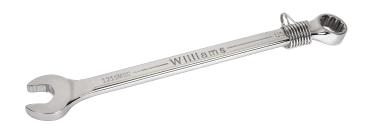

## SUPERCOMBO® Combination Wrench 12Point 32 mm with Safety Coil

## PRODUCT DETAILS

- Tools complete with Tools@Height attachment Point
- Metric Sizes 7 mm to 36 mm.
- Supercombo® open end has specially designed grooves that direct wrench force away from fastener corners
- Supertorque® box opening design allows application of higher torque without rounding or deforming hex fastener points. No contact is made at the corners. Instead, wrenching forces are placed on the flat surfaces behind the points
- Meets or exceeds aerospace specification as 954 for 12 point fasteners (as defined by as 870) to provide accurate torque/tension relationship for precision application
- May be used on all common hex (6 point) fasteners with considerable advantage over conventional box end wrenches to increase both hand tool flexibility and economy
- Box and open end openings are identical