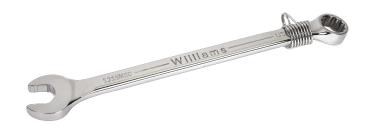

## SUPERCOMBO® Combination Wrench 12Point 35 mm with Safety Coil

## PRODUCT DETAILS

- Tools complete with Tools@Height attachment Point
- Metric Sizes 7 mm to 36 mm.
- Supercombo® open end has specially designed grooves that direct wrench force away from fastener corners
- Supertorque® box opening design allows application of higher torque without rounding or deforming hex fastener points. No contact is made at the corners. Instead, wrenching forces are placed on the flat surfaces behind the points
- Meets or exceeds aerospace specification as 954 for 12 point fasteners (as defined by as 870) to provide accurate torque/tension relationship for precision application
- May be used on all common hex (6 point) fasteners with considerable advantage over conventional box end wrenches to increase both hand tool flexibility and economy
- Box and open end openings are identical