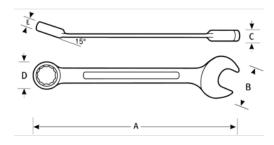

## PRODUCT ATTRIBUTES

| Product      | Α          | В         | С        | D         | E      | lb       |
|--------------|------------|-----------|----------|-----------|--------|----------|
| JHW1236MSCTH | 19-9/32 in | 3-1/16 in | 21/32 in | 2-3/32 in | 7/8 in | 19.67 lb |