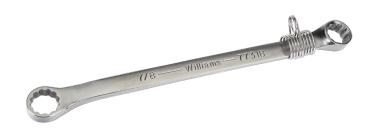

## JHW7723-TH

## Double Head 10° Offset Box End Wrench, 3/8 × 7/16 with Safety Coil

## PRODUCT DETAILS

- Tools complete with Tools@Height attachment Point
- Supertorque<sup>™</sup> box opening design allows application of higher torque without rounding or deforming hex fastener points. No contact is made at the corners. Instead, wrenching forces are placed on the flat surfaces behind the points
- 10° Offset box end allows clearance in tight areas
- Sizes are clearly marked on handle ends