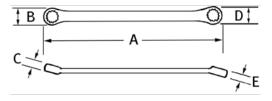

## PRODUCT ATTRIBUTES

| Product    |             | Α        | В        | C       | D        | E        | lb      |
|------------|-------------|----------|----------|---------|----------|----------|---------|
| JHW7723-TH | 3/8x7/16 in | 7-5/8 in | 19/32 in | 5/16 in | 21/32 in | 11/32 in | 0.11 lb |