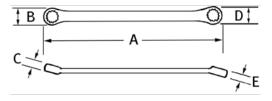

## PRODUCT ATTRIBUTES

|  | Product     |            | Α          | В         | C      | D        | Ε       | lb      |
|--|-------------|------------|------------|-----------|--------|----------|---------|---------|
|  | JHW7731A-TH | 3/4x7/8 in | 12-1/32 in | 1-3/32 in | 1/2 in | 1-1/4 in | 9/16 in | 0.75 lb |