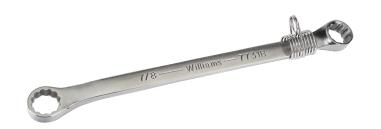

## Double Head 10° Offset Box End Wrench, 3/4 × 7/8 with Safety Coil

## PRODUCT DETAILS

- Tools complete with Tools@Height attachment Point
- Supertorque<sup>™</sup> box opening design allows application of higher torque without rounding or deforming hex fastener points. No contact is made at the corners. Instead, wrenching forces are placed on the flat surfaces behind the points
- 10° Offset box end allows clearance in tight areas
- Sizes are clearly marked on handle ends