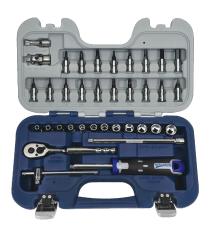

## 32 Piece 1/4" & 3/8" Drive Bit Socket Set

## PRODUCT DETAILS

- Includes 1/4" Drive Torx Bit Sockets, 3/8" Drive Torx Bit Sockets, 3/8" Drive Hex Bit Sockets, 3/8" Drive SLotted Sockets, 3/8" Drive Phillips Sockets, 3/8" Drive Hex Bit Sockets
- All tools are professional quality, made of highgrade chrome vanadium steel
- Sockets feature SUPERTORQUE® lobular openings for greater turning power without deforming the fastener
- Packed in rugged compact high-density polyethylene (HDPE) cases that are strong and durable yet light in weight
- Packed in rugged high-density polyethylene (HDPE) cases that are strong and durable yet light in weight
- Rugged case is shock proof at both high and low temperatures, equipped with heavy-duty metal latches and hinges
- Two component handles are easy to grip and comfortable to carry

## PRODUCT ATTRIBUTES

| Product  | <b>X</b> |           |      | lb      |
|----------|----------|-----------|------|---------|
| JHW50681 | 32       | 13-1/2 in | 8 in | 4.25 lb |