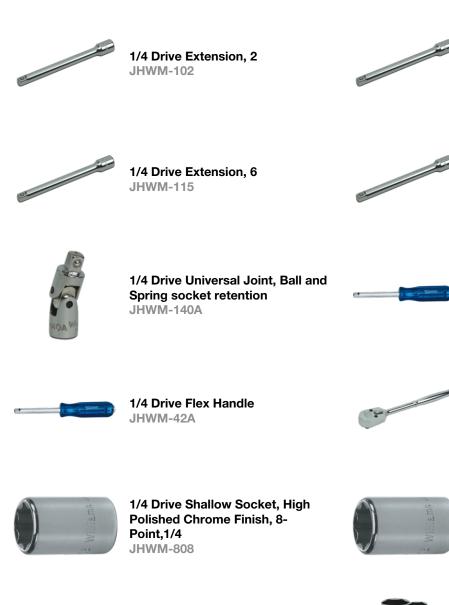

## **SET CONTENT**

1/4 Drive Extension, 4

1/4 Drive Flexible Extension

1/4 Drive Spinner Handle

**JHWM-104** 

JHWMFE-6

JHWM-106A

1/4 Drive Deep Socket, High Polished Chrome Finish, 6 Point, 7/32

1/4 Drive Shallow Socket, High

Polished Chrome Finish, 8- Point,

JHWMD-607

8-Pt 3/8

JHWM-812

1/4

JHWMD-608

1/4 Drive Deep Socket, High Polished Chrome Finish, 6 Point, 9/32