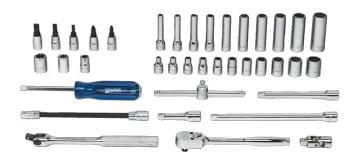

## WSM-38HFTB

1/4 Drive Socket/Tool Set,6 Point, 38 Piece with Tool Box in Keep Safe Foam

## PRODUCT DETAILS

- Includes: 1/4 Drive Tools, Shalloe 6 Point Sockets, Shallow 8 Point Sockets, Deep 6 Point Sockets, Screwdriver Bit Sockets
- Keep-Safe-Foam system keeps tools organized and helps prevent loss
- All tools are professional quality, made of highgrade chrome vanadium steel
- Sockets feature SUPERTORQUE® lobular openings for greater turning power without deforming the fastener
- Metal tool box made for years of rugged use

## **SET CONTENT**

1/4 Drive Extension, 4

1/4 Drive Flexible Extension

1/4 Drive Spinner Handle

**JHWM-104** 

JHWMFE-6

JHWM-106A

1/4 Drive Deep Socket, High Polished Chrome Finish, 6 Point, 7/32

1/4 Drive Shallow Socket, High

Polished Chrome Finish, 8- Point,

JHWMD-607

8-Pt 3/8

JHWM-812

1/4

JHWMD-608

1/4 Drive Deep Socket, High Polished Chrome Finish, 6 Point, 9/32

JHWMD-609

1/4 Drive Deep Socket, High Polished Chrome Finish, 6 Point, 5/16

JHWMD-610

1/4 Drive Deep Socket, High Polished Chrome Finish, 6 Point, 11/32

JHWMD-611

1/4 Drive Deep Socket, High Polished Chrome Finish, 6 Point, 3/8

JHWMD-612

1/4 Drive Deep Socket, High Polished Chrome Finish, 6 Point, 7/16

JHWMD-614

1/4 Drive Deep Socket, High Polished Chrome Finish, 6 Point, 1/2

JHWMD-616

1/4 Drive Deep Socket, High Polished Chrome Finish, 6 Point, 9/16

JHWMD-618