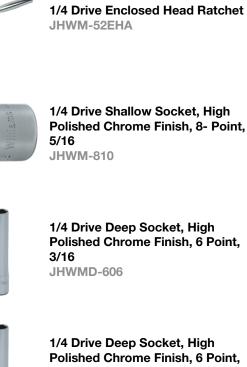

1/4 Drive Shallow Socket, High

Polished Chrome Finish, 8- Point,

JHWMD-607

8-Pt 3/8

JHWM-812

1/4

JHWMD-608

1/4 Drive Deep Socket, High Polished Chrome Finish, 6 Point, 9/32

JHWMD-609

1/4 Drive Deep Socket, High Polished Chrome Finish, 6 Point, 5/16

JHWMD-610

1/4 Drive Deep Socket, High Polished Chrome Finish, 6 Point, 11/32

JHWMD-611

1/4 Drive Deep Socket, High Polished Chrome Finish, 6 Point, 3/8