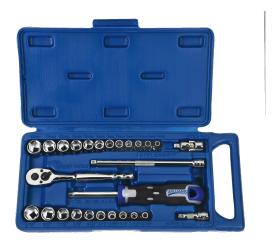

## 50661A

27 Piece 1/4" Drive Socket and Drive Tool Set, SAE & Metric, 6 Point

## PRODUCT DETAILS

- Includes 1/4 Drive Tools, Shallow 6 Point Sockets, Deep 6 Point Sockets
- All tools are professional quality, made of highgrade chrome vanadium steel
- Sockets feature SUPERTORQUE® lobular openings for greater turning power without deforming the fastener
- Packed in rugged compact high-density polyethylene (HDPE) cases that are strong and durable yet light in weight