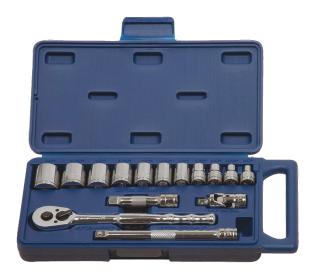

## 50663

15 Piece 3/8" Drive Socket and Drive Tool Set, 6 Point Compact Case, SAE

## PRODUCT DETAILS

- Includes 3/8 Drive Tools, Shallow 6 Point SAE Sockets
- All tools are professional quality, made of highgrade chrome vanadium steel
- Sockets feature SUPERTORQUE® lobular openings for greater turning power without deforming the fastener
- Packed in rugged compact high-density polyethylene (HDPE) cases that are strong and durable yet light in weight