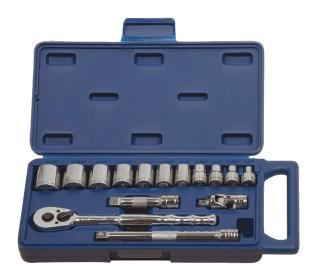

## 50665

16 Piece 3/8" Drive Socket and Drive Tool Set, 6 Point, Compact Case, Metric

## PRODUCT DETAILS

- Includes 3/8 Drive Tools, Shallow 6 Point Metric Sockets
- All tools are professional quality, made of highgrade chrome vanadium steel
- Sockets feature SUPERTORQUE® lobular openings for greater turning power without deforming the fastener
- Packed in rugged compact high-density polyethylene (HDPE) cases that are strong and durable yet light in weight