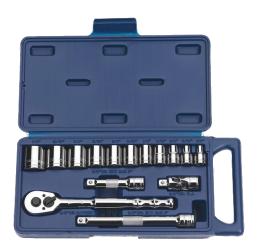

50673

15 Piece 3/8" Drive Socket and Drive Tool Set, 12 Point, Compact Case, SAE

## PRODUCT DETAILS

- Includes 3/8 Drive Tools, Shallow 12 Point SAE Sockets
- All tools are professional quality, made of highgrade chrome vanadium steel
- Sockets feature SUPERTORQUE® lobular openings for greater turning power without deforming the fastener
- Packed in rugged compact high-density polyethylene (HDPE) cases that are strong and durable yet light in weight