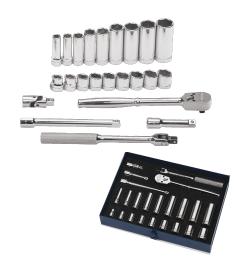

WSB-23HF

3/8" Drive Socket and Drive Tool Set, 6 Point, SAE, 23 Pieces, in Keep Safe Foam

## PRODUCT DETAILS

- Include 3/8 Drive Tools, Shallow 6 Point Sockets, Deep 6 Point Sockets
- Keep-Safe-Foam system keeps tools organized and helps prevent loss
- All tools are professional quality, made of highgrade chrome vanadium steel
- Sockets feature SUPERTORQUE® lobular openings for greater turning power without deforming the fastener

## **SET CONTENT**

3/8 Drive Extension, 3 JHWB-108

3/8 Drive Extension, 6 JHWB-110

3/8 Drive Universal Joint, Ball and Spring Socket Retention JHWB-140A

3/8 Drive Enclosed. Head Ratchet, 8

JHWB-52EHA

3/8 Drive Shallow Socket, High Polished Chrome Finish, 6 Point, 3/8

3/8 Drive Shallow Socket, High Polished Chrome Finish, 6 Point, 7/16

**JHWB-614** 

3/8 Drive Shallow Socket, High Polished Chrome Finish, 6 Point, 1/2

3/8 Drive Shallow Socket, High Polished Chrome Finish, 6 Point, 9/16

**JHWB-618** 

3/8 Drive Shallow Socket, High Polished Chrome Finish, 6 Point, 5/8

JHWB-620

**JHWB-612** 

**JHWB-616** 

3/8 Drive Shallow Socket, High Polished Chrome Finish, 6 Point, 11/16

JHWB-622

3/8 Drive Shallow Socket, High Polished Chrome Finish, 6 Point, 3/4

**JHWB-624** 

3/8 Drive Shallow Socket, High Polished Chrome Finish, 6 Point, 13/16

**JHWB-626** 

3/8 Drive Shallow Socket, High Polished Chrome Finish, 6 Point, 7/8

**JHWB-628**