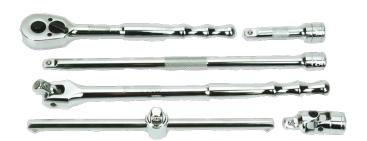

## 3/8 Drive Ratchet and Drive Tool Set, 6 Pieces

## PRODUCT DETAILS

- Includes 3/8 Drive Ratchet, Extensions, Flex Handle Breaker Bar, Universal Joing, Sliding T-Handle
- All tools are professional quality, made of highgrade chrome vanadium steel
- High-polished chrome finish for easy cleaning
- Spinner handles features three component comfort grip handle
- Unique combination 3/8" x 1/2" drive flex handle offers convenience of both drive sizes on one handle